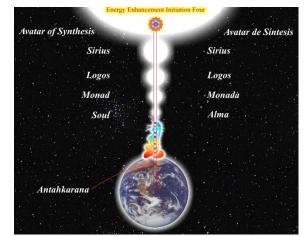

# ENERGY ENHANCEMENT Initiation 4 SUPER ADVANCED KUNDALINI KRIYAS CONNECTION WITH CHAKRAS ABOVE THE HEAD

a. The Taoist Supra-Galactic Orbit

b. The Creation, projection, of the Antahkarana to the Soul Chakra

c. The Creation, projection, of the Antahkarana to the Monad Chakra

#### ENERGY ENHANCEMENT - THE CORE ENLIGHTENMENT TECHNIQUES

- d. The Creation, projection, of the Antahkarana to the Logos Chakra
- e. The Creation, projection, of the Antahkarana to the Sirius Chakra
- f. The Creation, projection, of the Antahkarana to the Avatar of Synthesis Chakra
- g. The Creation, projection, of the Antahkarana to the infinite Chakras of God

# ENERGY ENHANCEMENT Initiation 4 SUPER ADVANCED KUNDALINI KRIYAS CONNECTION WITH CHAKRAS ABOVE THE HEAD

SOUL CONTACT AND THE ANTAHKARANA!

The Antahkarana or Axis Mundi is the psychic tower of connection between Heaven and Earth along which are strung all the Infinity of Chakras which end in God, of which you contain seven within your body.

In reality, this is a picture of the chakras outside the body below the base and above the head, connecting us with our soul and energy centers even higher than that, the Monad, The Logos, Sirius and the Avatar of Synthesis all the way to the energy in the center of the universe.